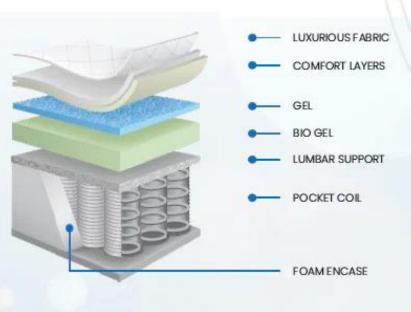

#### Support System

- DS Signature Double\* Lumbar Support
- 360° Ultra High Density Foam Encasement
- 9" Double Tempered 13 Gauge Pocket Coil

#### Comfort System

# **Euro Top Upholstery**

- 1" 4lb Visco Cooling Gel
- 2" Soy Bio Medium Density Foam

## **Quilt Package**

- 1" Ultra Soft High Grade Visco Foam
- 44oz Temperature Regulating Hollow Fill Fiber
- Anti-Microbial Bamboo Infused Cotton Fabric

Profile 15" Height

Warranty

- 15 Year Non Pro-Rated Warranty
- · Code 3