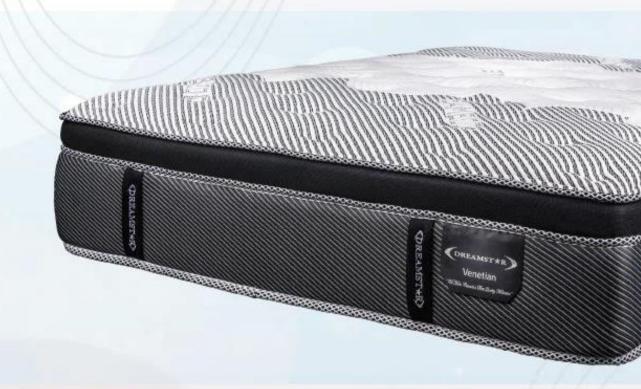

# **GOLD Mattresses**



 SIZE
 COIL COUNT
 SIZE
 COIL COUNT

 TWIN
 814
 FULL XL
 1054

 TWIN XL
 914
 QUEEN
 1160

 FULL
 992
 KING
 1476



## Mattress Style

#### Euro-Top

#### Support System

- DS Signature Double\* Lumbar Support
- 360° Ultra High Density Foam Encasement
- 9" Double Tempered 13 Gauge Pocket Coil

#### Comfort System

# **Euro Top Upholstery**

- 1" 4lb Visco Cooling Gel
- 2" Soy Bio Medium Density Foam

## **Quilt Package**

- 1" Ultra Soft High Grade Visco Foam
- 44oz Temperature Regulating Hollow Fill Fiber
- Anti-Microbial Bamboo Infused Cotton Fabric

Profile 15" Height

Warranty

- 15 Year Non Pro-Rated Warranty
- · Code 3

## Comfort

#### Medium

Aesthetics

- Anti-Microbial Bamboo Infused Cotton Fabric
- Breathable Mesh EuroTop Border
- 6 Heavy Duty Handle
- Hand Built in Canada