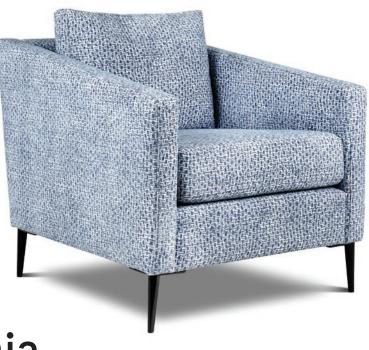

## Tania

 
 CHAIR
 SWIVEL CHAIR

 29
 29

 34
 23

 32" H
 32" H

| OTTOMAN |       |  |
|---------|-------|--|
| _       | 22    |  |
| 16      |       |  |
|         | 17″ H |  |

SEAT DEPTH: 20"

SEAT HEIGHT: 19"

ARM HEIGHT: 24"