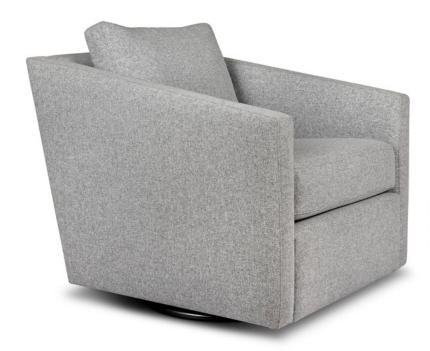

## Tania

 
 CHAIR
 SWIVEL CHAIR

 29
 29

 34
 23

 32" H
 32" H

| OTTOMAN |       |  |
|---------|-------|--|
| _       | 22    |  |
| 16      |       |  |
|         | 17″ H |  |

SEAT DEPTH: 20"

SEAT HEIGHT: 19"