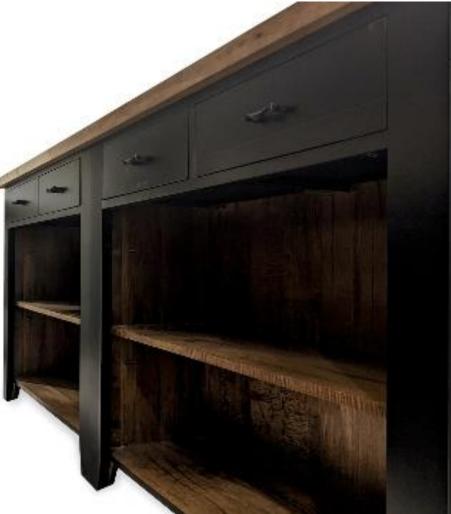

## **3 P.C. upper cabinets**

in Wormy Maple wood with Antique Black/ Provincial Stain,

94" L x 12" D x 36" H, featuring 4 doors and a central open space.

The hardware in this cabinet: #205

## 4 P.C. Lower cabinets

in Wormy Maple wood with Antique Black/ Provincial Stain,

96" L x 25" D x 36" H, boasting 10 drawers and 2 doors.

The hardware in this cabinet: #206