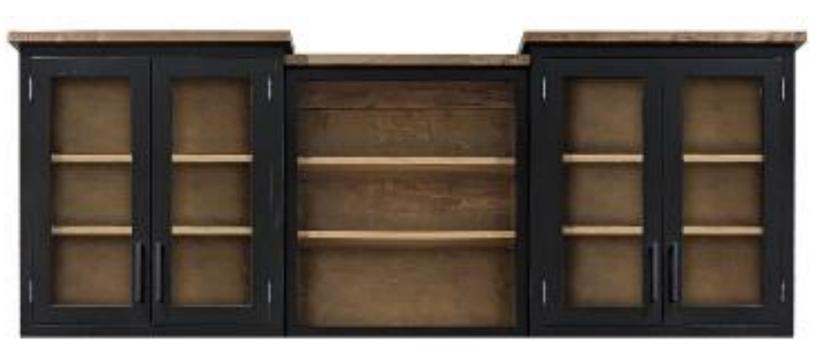

## **3 P.C. upper cabinets**

in Wormy Maple wood with Antique Black/ Provincial Stain,

94" L x 12" D x 36" H, featuring 4 doors and a central open space.

The hardware in this cabinet: #205