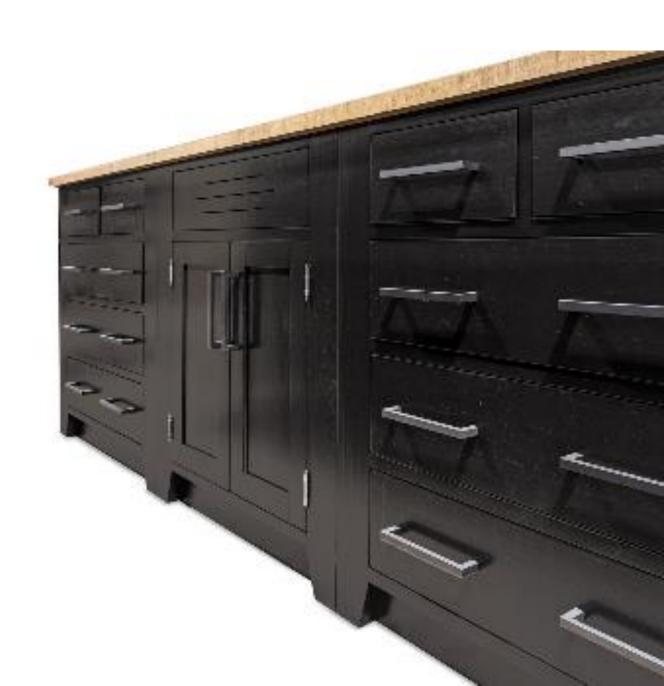

## 4 P.C. Lower cabinets

in Wormy Maple wood with Antique Black/ Provincial Stain,

96" L x 25" D x 36" H, boasting 10 drawers and 2 doors.

The hardware in this cabinet: #206

The hardwre for this bar #214

The joining details.