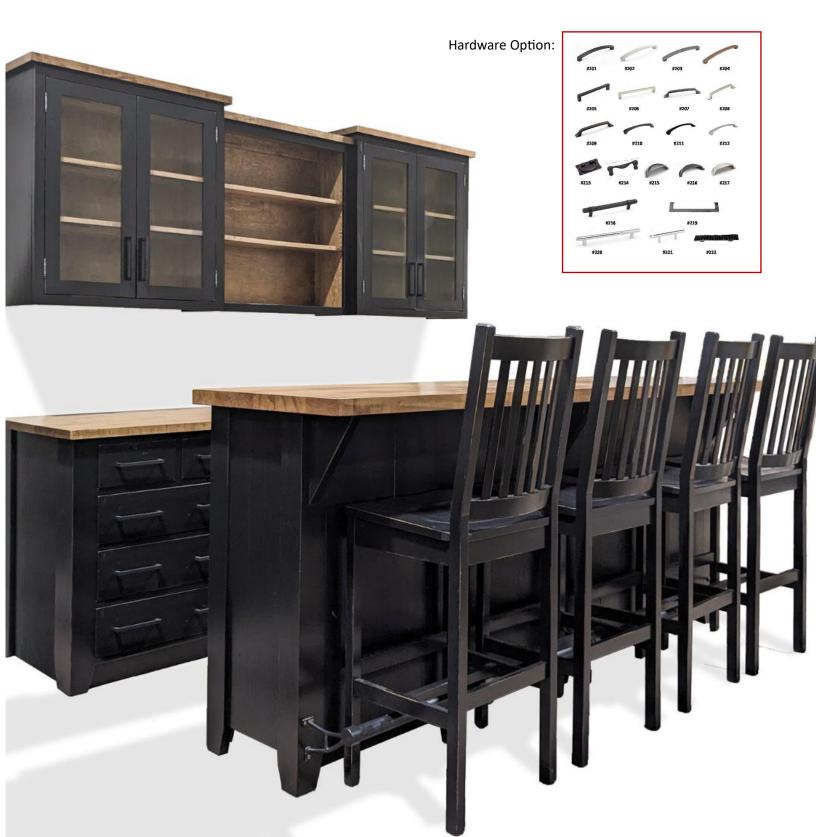

# ASB-12 P.C Ultimate Dakota Set:

All pieces in the photos are showcased in Wormy Maple wood with Antique Black/ Provincial Stain, exemplifying the attention to detail and variety of options available.

The Dakota set features: the set comprises 3 P.C. upper cabinets; complementing this are 4 P.C. lower cabinets; and the Dakota Bar offers a perfect blend of functionality and style. To complete the set, the Shaker Bar Chair with a 30" seat height adds a touch of sophistication.

## **3 P.C. upper cabinets**

in Wormy Maple wood with Antique Black/ Provincial Stain,

94" L x 12" D x 36" H, featuring 4 doors and a central open space.

The hardware in this cabinet: #205

## 4 P.C. Lower cabinets

in Wormy Maple wood with Antique Black/ Provincial Stain,

96" L x 25" D x 36" H, boasting 10 drawers and 2 doors.

The hardware in this cabinet: #206

### The Dakota Bar

in Wormy Maple wood with Antique Black/ Provincial Stain,

26" W x 96" L x 42" H comes with a 1 " 3/4 Heavy Top, 4 Drawers, and Foot Rails, offering a perfect blend of functionality and style.

#### **Shaker Bar Chair**

In Wormy Maple wood with Antique Black with a 30" seat height