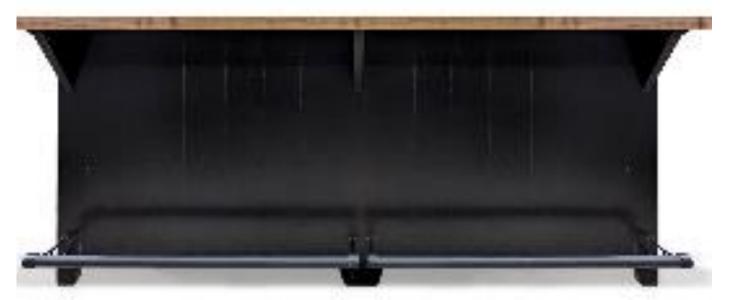

### The Dakota Bar

in Wormy Maple wood with Antique Black/ Provincial Stain,

26" W x 96" L x 42" H comes with a 1 " 3/4 Heavy Top, 4 Drawers, and Foot Rails, offering a perfect blend of functionality and style.

The hardwre for this bar #214

The joining details.