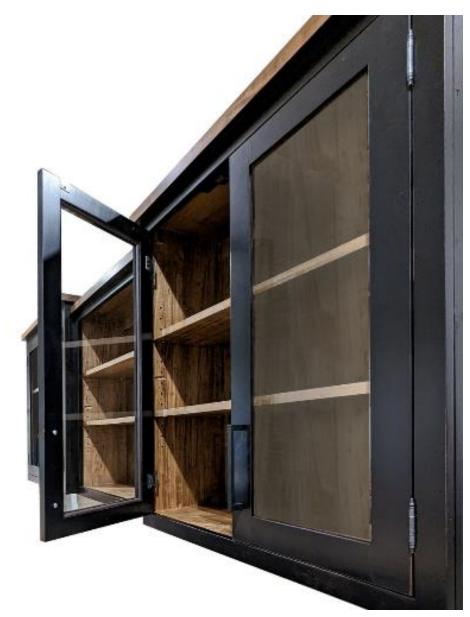

## **3 P.C. upper cabinets**

in Wormy Maple wood with Antique Black/ Provincial Stain,

94" L x 12" D x 36" H, featuring 4 doors and a central open space.

The hardware in this cabinet: #205